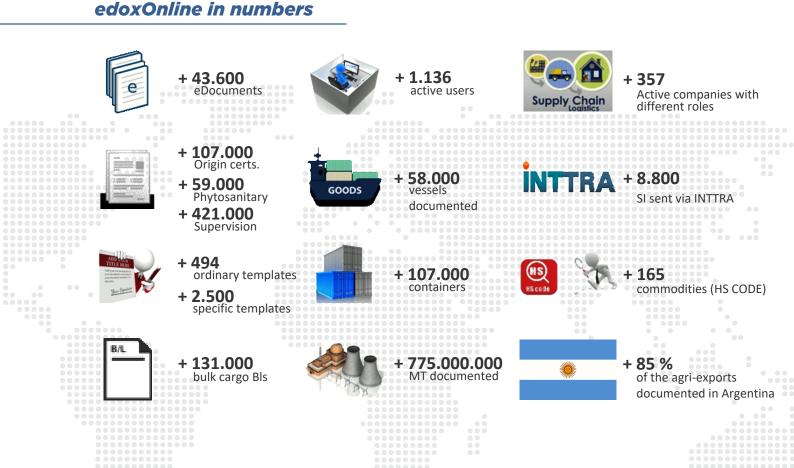

action process to enter the information directly into the system, avoiding repetition of tasks and retyping of information. This way, the content is entered only once and the documents are issued with the same accuracy the data was entered. Linking the different parties online through Internet makes the issuance of certificates and documents <u>quick</u> and <u>efficient</u>.

In a nutshell, edoxOnline<sup>®</sup> is a *flexible* and *dynamic* system in constant evolution and development, up to date with the international trends and progress in digital sign and electronic certificates, and easily customizable to your business' needs. That is why it becomes an indispensable tool to face the dynamics of business processes, giving your company a quality plus and state of the art technology.





#### How does the process work?

The process integrates the different parties in the document issuance process; fast and simple, as you can see in the following graphic.



The documentary instruction is generated and entered into edoxOnline<sup>®</sup> from the HUB or Destination office, and then, the same is sent automatically to the origin country (exporter), so that it can work jointly with the different parties (service companies, chambers, maritime agents, etc). After that, the exporter company coordinates the issuance process, updating and checking out the information entered by the different parties, making the documents issuance fast and easy, mitigating mistakes and speeding up the whole process





#### **Screenshots**

In the next image you can find one of the main screens