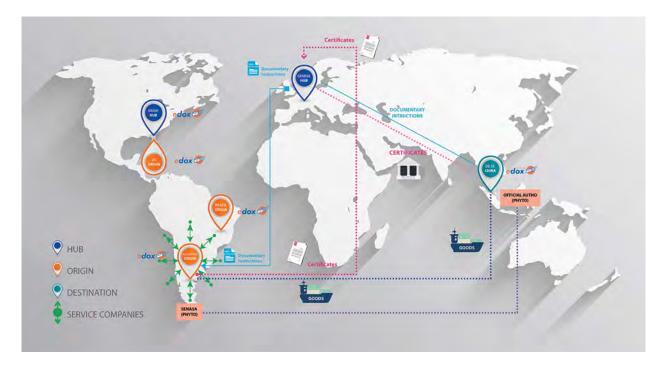

#### How does the process work?

The process integrates the different parties in the document issuance process; fast and simple, as you can see in the following graphic.

The documentary instruction is generated and entered into edoxOnline<sup>®</sup> from the HUB or Destination office, and then, the same is sent automatically to the origin country (exporter), so that it can work jointly with the different parties (service companies, chambers, maritime agents, etc). After that, the exporter company coordinates the issuance process, updating and checking out the information entered by the different parties, making the documents issuance fast and easy, mitigating mistakes and speeding up the whole process