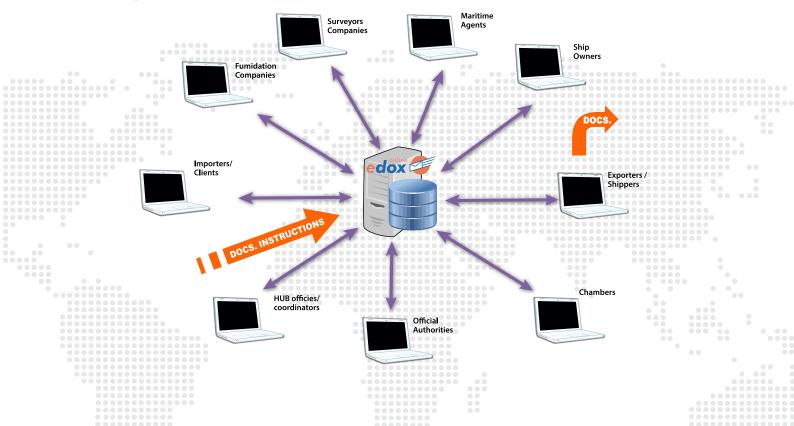

#### How does the process work?

The process integrates the different parties in the document issuance process; fast and simple, as you can see in the following graphic.

The documentary instruction is generated and entered into edoxOnline<sup>®</sup> from the HUB or Destination office, and then, the same is sent automatically to the origin country (exporter), so that it can work jointly with the different parties (service companies, chambers, maritime agents, etc). After that, the exporter company coordinates the issuance process, updating and checking out the information entered by the different parties, making the documents issuance fast and easy, mitigating mistakes and speeding up the whole process